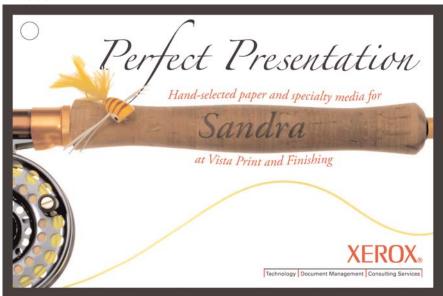

#### Direct mail cover

# CATEGORY: personalized direct mail

# Involvment:

Art direction and design of direct mail.

art director / web designer