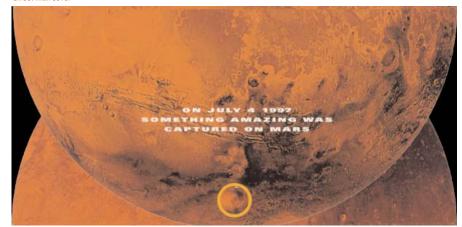

#### Direct mail cover

# CATEGORY: personalized direct mail

# Involvment:

Art direction and design of direct mail.

art director / web designer